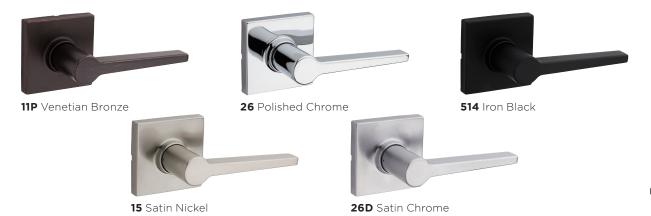

talics)                                                                  |
|-------------|--------------------------------------------------------------------------------------------------------------------------|
| 1000/1002UL | Passage/Hall/Closet: Both levers always freeF75                                                                          |
| 4000        | <b>Privacy/Bed/Bath:</b> Both levers locked or unlocked by push button inside. Outside knob unlocked by emergency keyF76 |
| 6000/6002UL | <b>Entry:</b> Both levers locked or unlocked by key outside or push button inside. <i>-F82</i>                           |
| 7000        | <b>Half Dummy Trim, Surface Mounted:</b> For doors where only a pull is required. No operation <i>Int.</i>               |

#### **Available Finishes**