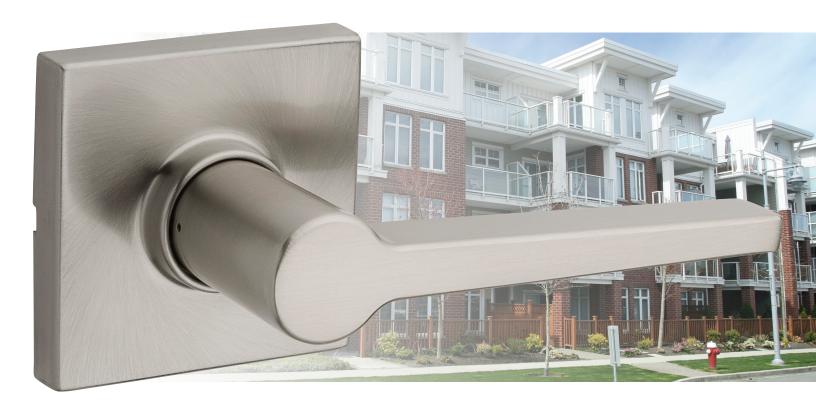

## **DAYLON** Lever

- ANSI/BHMA Grade 3 certified security
- 3-hour UL fire-rated product available
- ADA Compliant
- Push button locking feature

Privacy function interior push-button in Polished Chrome