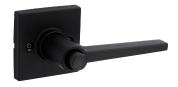

# SAFE LOCK by Kwikset.



## **DAYLON** Lever

- ANSI/BHMA Grade 3 certified security
- 3-hour UL fire-rated product available
- ADA Compliant
- Push button locking feature



Privacy function interior push-button in Polished Chrome



Keyed function interior push-button in Iron Black



#### **Specifications**

| tDoor Prep     | Cross Bore 2-1/8", Edge Bore 1"                                                                            |  |
|----------------|------------------------------------------------------------------------------------------------------------|--|
| Backset        | Adjustable 2-3/8" or 2-3/4".                                                                               |  |
| Door Thickness | 1-3/8" - 1-3/4" standard doors                                                                             |  |
| Cylinder       | Traditional 5-Pin, Pin & Tumbler                                                                           |  |
| Faceplates     | 1" x 2-¼" Round corner or drive-in