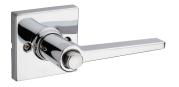

## **DAYLON** Lever

- ANSI/BHMA Grade 3 certified security
- 3-hour UL fire-rated product available
- ADA Compliant
- Push button locking feature

Privacy function interior push-button in Polished Chrome